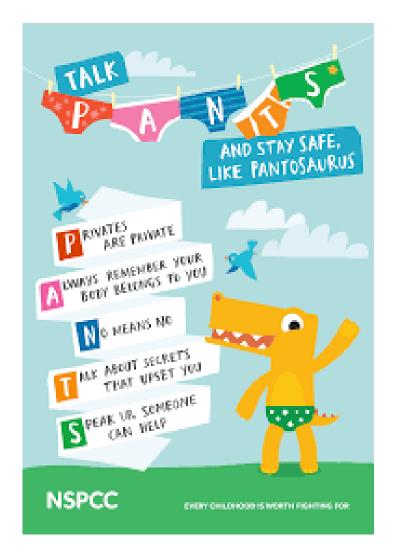

Is someone bullying you? Is this happening every day?

You must tell someone at school so we can help you. You can tell:-

- ✓ Designated Safeguarding Leads
- The Teachers
- The Headteacher
- The Teaching Assistants
- ✓ Your Lunch Time Organiser

Has someone hit, punched, smacked or hurt you in

Is someone trying to give tablets, cigarettes, drugs or alcohol?

Has someone touched you on a part of your body like your bottom or chest or anywhere you do not like?