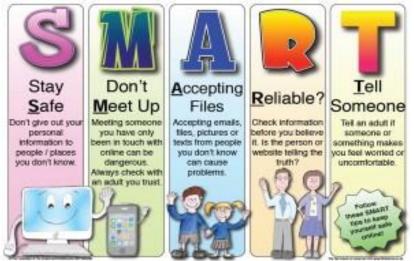

Stay safe when using a mobile phone or when using the internet. If someone you don't know tries to speak to you, or someone shows you a video or photo that makes you feel uncomfortable, then tell someone!